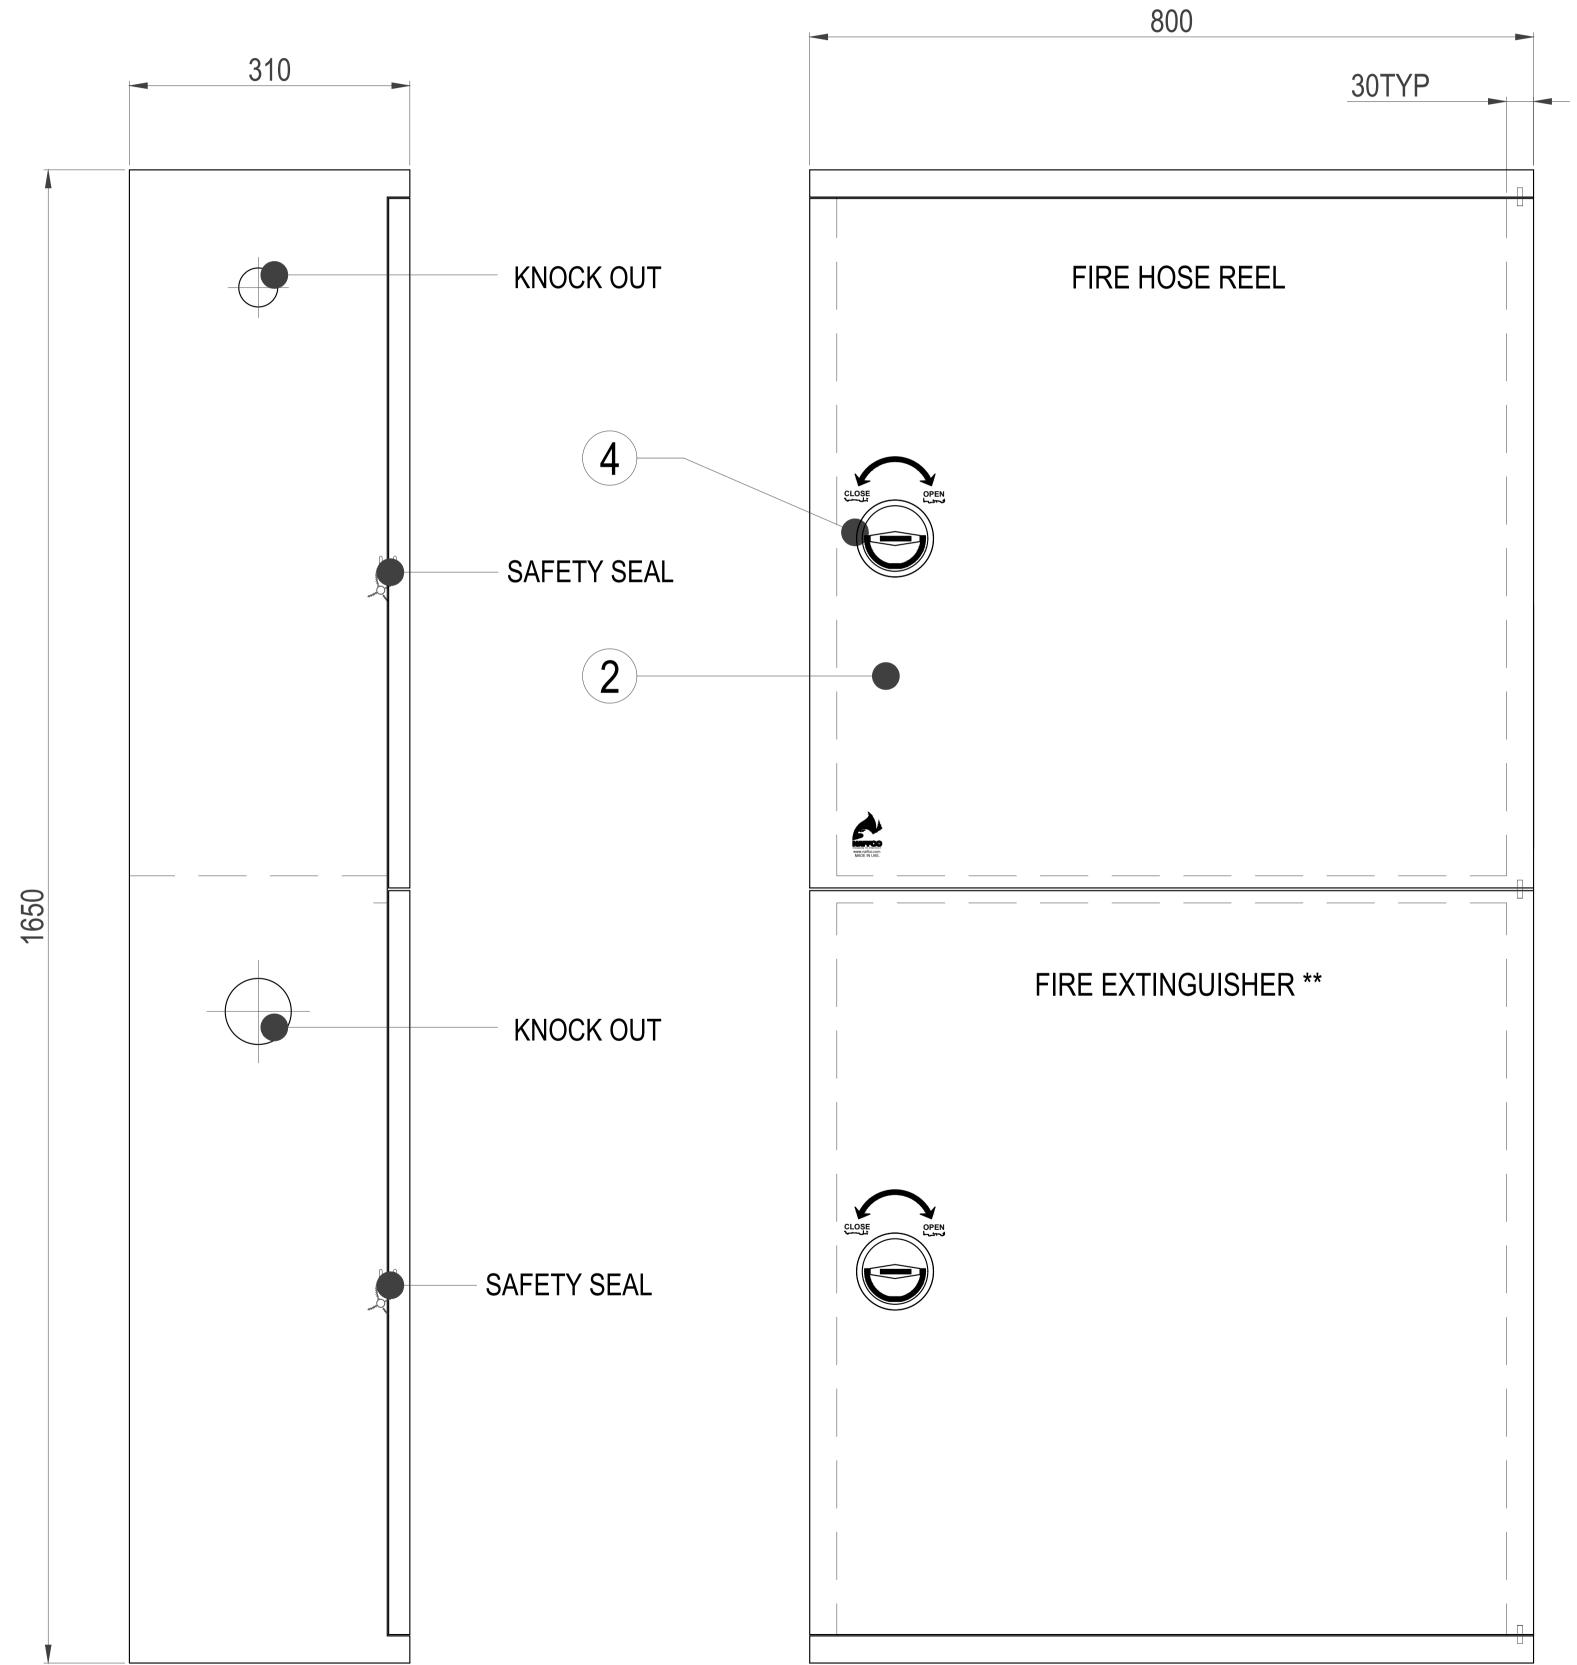

## NOTES:-

1. ALL DIMENSIONS ARE IN mm. UNLESS OTHERWISE SPECIFIED

| BILL OF MATERIALS |              |                                        |      |  |
|-------------------|--------------|----------------------------------------|------|--|
| ITEM<br>NO.       | DESCRIPTION  | MATERIAL                               | QTY. |  |
| 1.                | CABINET BODY | 1.2mm STAINLESS STEEL<br>MIRROR FINISH | 1    |  |
| 2.                | SOLID DOOR   | 1.2mm STAINLESS STEEL<br>MIRROR FINISH | 2    |  |
| 3.                | PIN HINGES   | STAINLESS STEEL                        | 3    |  |
| 4.                | ROUND LOCK   | ALLOY STEEL                            | 2    |  |

| SPECIFICATIONS                                            |                                                                                                                              |  |  |  |
|-----------------------------------------------------------|------------------------------------------------------------------------------------------------------------------------------|--|--|--|
| MODEL                                                     | NF SSM 900                                                                                                                   |  |  |  |
| PAINT FINISH                                              | STAINLESS STEEL MIRROR FINISH                                                                                                |  |  |  |
| DOOR OPENING                                              | RIGHT OR LEFT                                                                                                                |  |  |  |
| CABINET TO ACCOMMODATE                                    |                                                                                                                              |  |  |  |
| TOP COMPARTMENT                                           | 1"x30Mtr. OR 3/4"x30Mtr. CABINET MOUNTED / WALL MOUNTED FIRE HOSE REEL                                                       |  |  |  |
| BOTTOM COMPARTMENT                                        | 5Kg. CO2 EXTINGUISHER,<br>6Kg. DCP EXTINGUISHER<br>2.5" LANDING VALVE OR<br>1.5"x 30Mtr HOSE RACK /<br>2.5"x30Mtr. HOSE RACK |  |  |  |
| BRACKET POSITION                                          | RIGHT OR LEFT                                                                                                                |  |  |  |
| KNOCK OUT                                                 | AS PER INLET LINE                                                                                                            |  |  |  |
| GENERAL TOLERANCE                                         | ±5MM                                                                                                                         |  |  |  |
| UNIT HEIGHT                                               | 1650MM                                                                                                                       |  |  |  |
| UNIT WIDTH                                                | 800MM                                                                                                                        |  |  |  |
| UNIT DEPTH                                                | 310MM                                                                                                                        |  |  |  |
| **LOWER COMPARTMENT PRINTING WILL CHANGE ACCORDING TO THE |                                                                                                                              |  |  |  |

EQUIPMENTS TO BE ACCOMMODATED